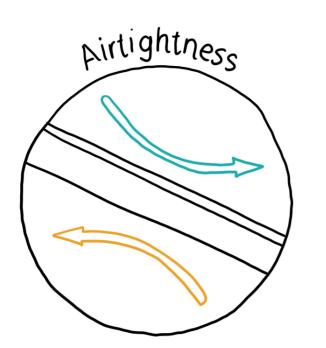

#### How does it work?

- Continuous airtight line
- May be board, plaster, tape, concrete or membrane
- If breached please report
- Interfaces between changes of airtightness strategy are critical
- Continuous insulation around building envelope
- Thermal breaks where required
- Ensure insulation is dry + function fitted
- Store insulation dry and sheltered on site
- Location of window installation important
- Ensure window fixing strategy is agreed with Passivhaus designer
- Care to be taken around thresholds
- Ensure windows match specialist signed off

# NO BLAME CULTURE - SPEAK UP!

There is a 'no blame policy' on site - but it is important any inconsistencies are identified and resolved ASAP. Be Aware of ...

Airtightness

**Insulated Services** 

**Passivhaus Windows** 