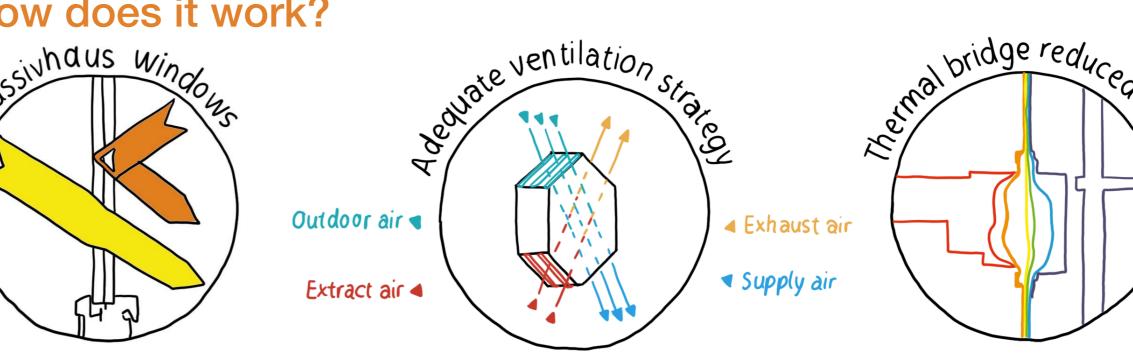

#### How does it work?

- Continuous airtight line
- May be board, plaster, tape, concrete or membrane
- If breached please report
- Interfaces between changes of airtightness strategy are critical
- Continuous insulation around building envelope
- Thermal breaks where required
- Ensure insulation is dry + function fitted
- Store insulation dry and sheltered on site
- Location of window installation important
- Ensure window fixing strategy is agreed with Passivhaus designer
- Care to be taken around thresholds
- Ensure windows match specialist signed off

- Ensure installation is as designed
- Balanced system with flow rates as commissioned
- Keep all equipment and ducts clean in construction stage
- Continuous insulation supported by approved thermal breaks for structure/ fixing or transition zones
- If breached please report (or if missing thermal breaks)
- Risk of mould or condensation in building envelope if not carefully completed on site

# NO BLAME CULTURE - SPEAK UP!

There is a 'no blame policy' on site - but it is important any inconsistencies are identified and resolved ASAP. Be Aware of ...

Airtightness

**Insulated Services** 

**Passivhaus Windows** 

Thermal Bridges