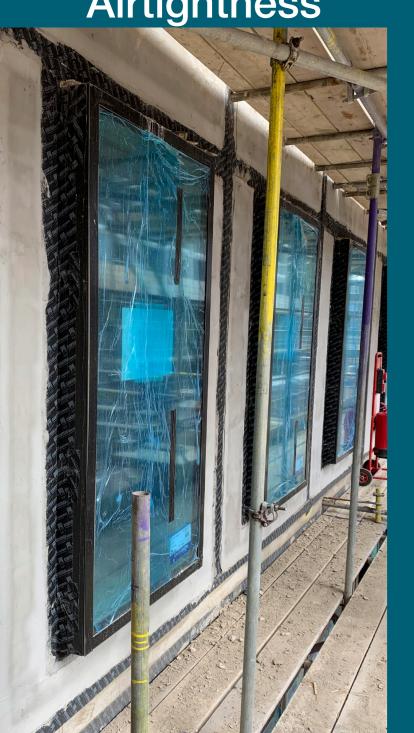

#### How does it work?

- Continuous airtight line
- May be board, plaster, tape, concrete or membrane
- If breached please report
- Interfaces between changes of airtightness strategy are critical
- Continuous insulation around building envelope
- Thermal breaks where required
- Ensure insulation is dry + function fitted
- Store insulation dry and sheltered on site
- Location of window installation important
- Ensure window fixing strategy is agreed with Passivhaus designer
- Care to be taken around thresholds
- Ensure windows match specialist signed off

# NO BLAME CULTURE - SPEAK UP!

There is a 'no blame policy' on site - but it is important any inconsistencies are identified and resolved ASAP. Be Aware of ...

Airtightness

**Insulated Services** 

**Passivhaus Windows** 