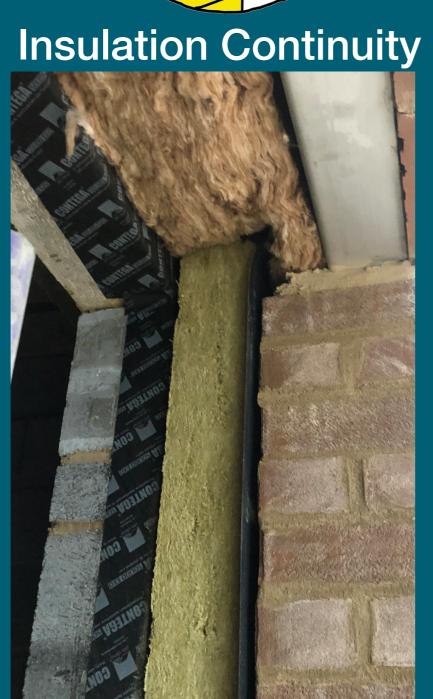

- Ensure installation is as designed
- Balanced system with flow rates as commissioned
- Keep all equipment and ducts clean in construction stage
- Continuous insulation supported by approved thermal breaks for structure/ fixing or transition zones
- If breached please report (or if missing thermal breaks)
- Risk of mould or condensation in building envelope if not carefully completed on site