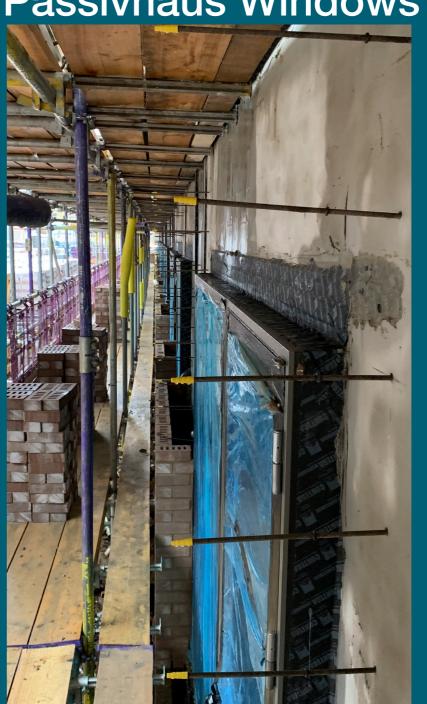

#### How does it work?

- Continuous airtight line
- May be board, plaster, tape, concrete or membrane
- If breached please report
- Interfaces between changes of airtightness strategy are critical
- Continuous insulation around building envelope
- Thermal breaks where required
- Ensure insulation is dry + function fitted
- Store insulation dry and sheltered on site
- Location of window installation important
- Ensure window fixing strategy is agreed with Passivhaus designer
- Care to be taken around thresholds
- Ensure windows match specialist signed off

# NO BLAME CULTURE - SPEAK UP!

There is a 'no blame policy' on site - but it is important any inconsistencies are identified and resolved ASAP. Be Aware of ...

Airtightness

**Insulated Services** 

**Passivhaus Windows** 