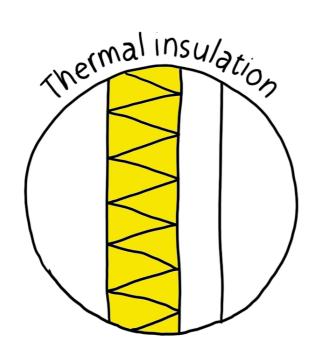

#### How does it work?

- Continuous airtight line
- May be board, plaster, tape, concrete or membrane
- If breached please report
- Interfaces between changes of airtightness strategy are critical
- Continuous insulation around building envelope
- Thermal breaks where required
- Ensure insulation is dry + function fitted
- Store insulation dry and sheltered on site
- Location of window installation important
- Ensure window fixing strategy is agreed with Passivhaus designer
- Care to be taken around thresholds
- Ensure windows match specialist signed off

- Ensure installation is as designed
- Balanced system with flow rates as commissioned
- Keep all equipment and ducts clean in construction stage
- Continuous insulation supported by approved thermal breaks for structure/ fixing or transition zones
- If breached please report (or if missing thermal breaks)
- Risk of mould or condensation in building envelope if not carefully completed on site

# NO BLAME CULTURE - SPEAK UP!

There is a 'no blame policy' on site - but it is important any inconsistencies are identified and resolved ASAP. Be Aware of ...

Airtightness

**Insulated Services** 

**Passivhaus Windows** 